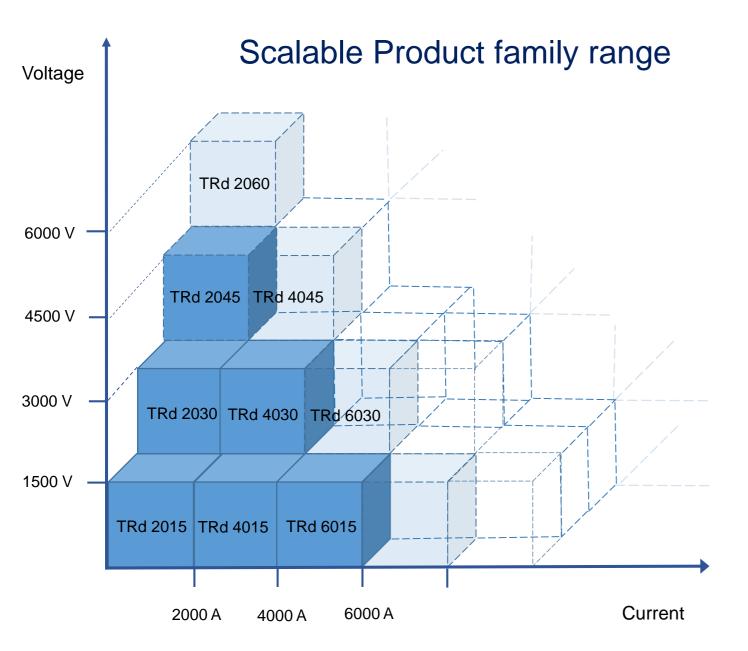

## TRds Product Family range: agility and performance from characterization to mass production

- Building block power modules architecture to enable different configurations
- Flexibility combined with remote diagnostic feature for easy upgrade and maintenance
- Downtime optimization

## What can you test with the TRds product family?

- Device under test (DUT): IGBT and MOSFET
- Discrete devices to complex power modules
- from 5A to 6000 V (14k for short circuit)
- > From 50V to 8000V