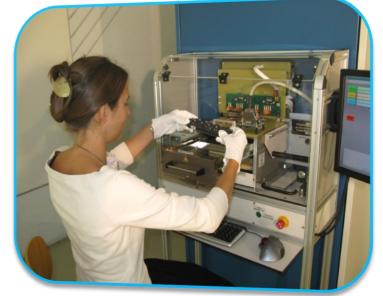

## Step 2

- Insert the adaptor into a LEMSYS test frame
- > This unit consists of a semi automatic frame
- Available in complete range and incorporating an optional heating system.

LEMSYS TRds tester

to complex power modules