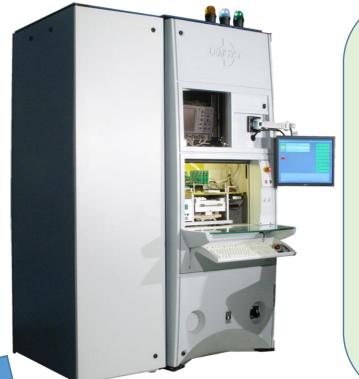

## Step 2

- Insert the adaptor into a LEMSYS test frame
- > This unit consists of a semi automatic frame
- Available in complete range and incorporating an optional heating system.

LEMSYS TRds tester

to complex power modules