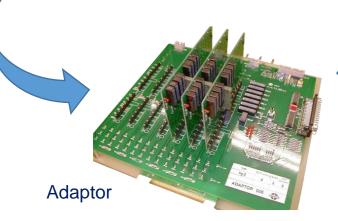

- Place the DUT into a LEMSYS adaptor featuring a switching matrix for complex modules.
- Our adaptors are designed to minimize the inductance in dynamic test
- Our adaptors allow a high degree of customization to ensure a perfect fit with the DUT

## Step 2

- Insert the adaptor into a LEMSYS test frame
- > This unit consists of a semi automatic frame
- Available in complete range and incorporating an optional heating system.

LEMSYS TRds tester

to complex power modules